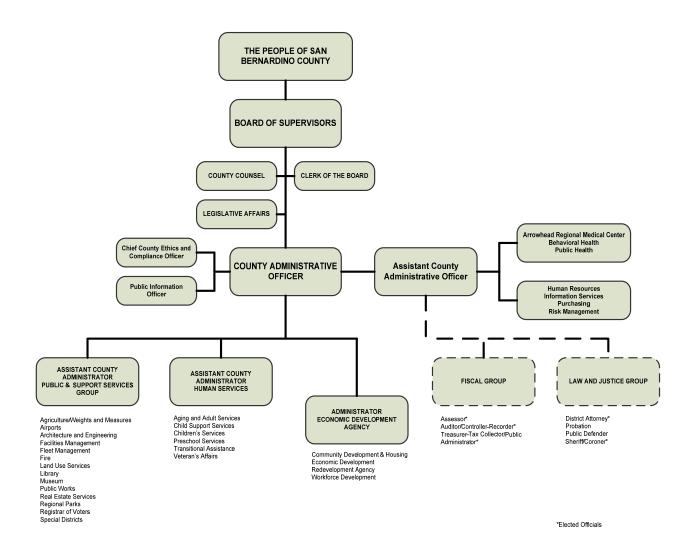

properly allocable to Federal awards on the basis of a beneficial or causal relationship between the expenses incurred and the awards to which they are allocated in accordance with applicable requirements. Further, the same costs that have been treated as indirect costs have not been claimed as direct costs. Similar types of costs have been accounted for consistently.

I declare that the foregoing is true and correct.

| Government Unit:  | San Bernardino County       |
|-------------------|-----------------------------|
| Signature:        | Jany Walker                 |
| Name of Official  | LARRY WALKER                |
| Title:            | Auditor/Controller-Recorder |
| Date of Execution | December 10, 2008           |

# COUNTY OF SAN BERNARDINO ORGANIZATIONAL CHART As of 12/2008



## COUNTY OF SAN BERNARDINO 2009-2010 COUNTY-WIDE COST ALLOCATION PLAN

## **AUTHORITY SUMMARY**

This document has been prepared under the authority and guidelines of the Office of Management and Budget Circular (OMB) A-87, "Cost Principles for State, Local, and Indian Tribal Governments." The OMB circular establishes principles and standards to provide a uniform approach for determining costs for Federal awards. The principles are designed to provide that Federal awards bear their fair share of cost recognized under these principles except where restricted or prohibited by law. The total cost for Federal awards is comprised of the allowable direct cost of the program, plus its allocable portion of allowable indirect costs, less applicable credits. Basic guidelines, as well as selected